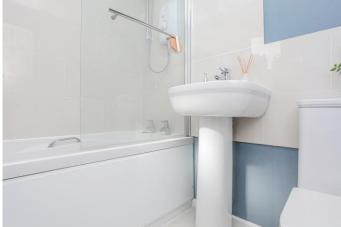

## **Family Bathroom**

Fitted with a modern white suite comprising a panelled bath with shower over, W.C. and wash hand basin. There is attractive tiled splashback and flooring with a window to the front aspect.