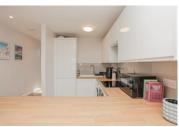

## Kitchen/Sitting Room

The kitchen is fitted with a range of modern cabinets with base units and drawers with work surfaces over. There is an integrated under counter fridge, single oven with a four ring electric hob over and extractor hood above with tiled flooring. There is also a useful breakfast bar which separates the kitchen and living room space.

Within the sitting room there is ample space for furniture, an understairs cupboard and a window to the rear aspect. Wooden flooring throughout.