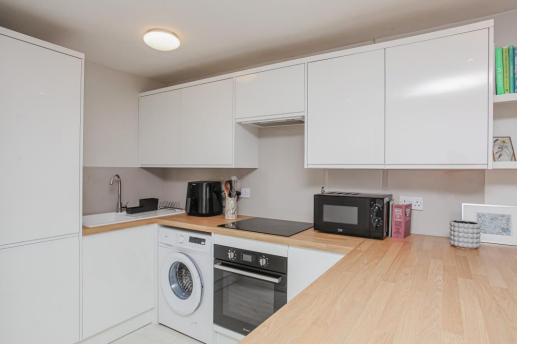

## Kitchen/Sitting Room

The kitchen is fitted with a range of modern cabinets with base units and drawers with work surfaces over. There is an integrated under counter fridge, single oven with a four ring electric hob over and extractor hood above with tiled flooring. There is also a useful breakfast bar which separates the kitchen and living room space.