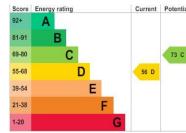

#### **Leasehold Information**

Ground/maintenance rent: £768.60 paid twice a year in January and July. Lease: 999 years from 1st January 1986.

Ground Floor Approx. Floor Area 281 Sq.Ft. (26.10 Sq.M.) First Floor Approx. Floor Area 167 Sq.Ft. (15.50 Sq.M.)