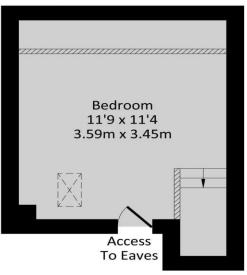

#### Bedroom

A large mezzanine double bedroom with a Velux Style window and useful eaves storage.

#### **Leasehold Information**

Ground/maintenance rent: £768.60 paid twice a year in January and July. Lease: 999 years from 1st January 1986.

Ground Floor Approx. Floor Area 281 Sq.Ft. (26.10 Sq.M.) First Floor Approx. Floor Area 167 Sq.Ft. (15.50 Sq.M.)

## Total Approx. Floor Area 448 Sq.Ft. (41.60 Sq.M.)

All items illustrated on this plan are included in the "Total Approx Floor Area"

Whilst every attempt has been made to ensure the accuracy of the floor plan contained here, measurements of doors, windows, rooms and any other items are approximate no responsibility is taken for any error, omission, or misstatement. This plan is for illustrative purposes only and should be used as such by any prospective purchaser. The Services Systems and appliance shown have not been tested and no guarantee as to their operability or efficiency can be given.