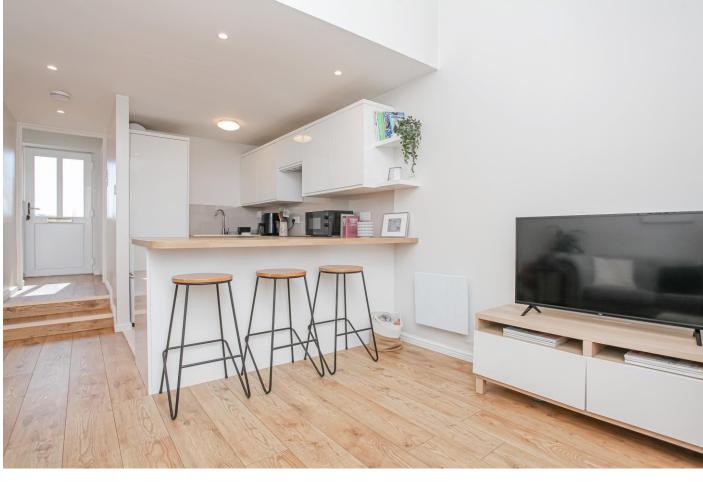

## Kitchen/Sitting Room

The kitchen is fitted with a range of modern cabinets with base units and drawers with work surfaces over. There is an integrated under counter fridge, single oven with a four ring electric hob over and extractor hood above with tiled flooring. There is also a useful breakfast bar which separates the kitchen and living room space.

Within the sitting room there is ample space for furniture, an understairs cupboard and a window to the rear aspect. Wooden flooring throughout.