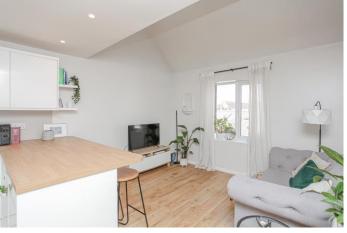

## Kitchen/Sitting Room

The kitchen is fitted with a range of modern cabinets with base units and drawers with work surfaces over. There is an integrated under counter fridge, single oven with a four ring electric hob over and extractor hood above with tiled flooring. There is also a useful breakfast bar which separates the kitchen and living room space.

Within the sitting room there is ample space for furniture, an understairs cupboard and a window to the rear aspect. Wooden flooring throughout.