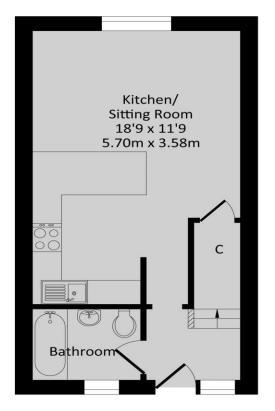

We have prepared a floorplan to show the room sizes and layout. Some of the main features include:

#### **Leasehold Information**

Ground/maintenance rent: £768.60 paid twice a year in January and July. Lease: 999 years from 1st January 1986.

Ground Floor Approx. Floor Area 281 Sq.Ft. (26.10 Sq.M.) First Floor Approx. Floor Area 167 Sq.Ft. (15.50 Sq.M.)

## Total Approx. Floor Area 448 Sq.Ft. (41.60 Sq.M.)

All items illustrated on this plan are included in the "Total Approx Floor Area"

Whilst every attempt has been made to ensure the accuracy of the floor plan contained here, measurements of doors, windows, rooms and any other items are approximate no responsibility is taken for any error, omission, or misstatement. This plan is for illustrative purposes only and should be used as such by any prospective purchaser. The Services Systems and appliance shown have not been tested and no guarantee as to their operability or efficiency can be given.